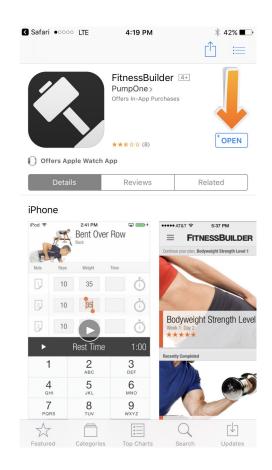

# **Download and Setup New App**

| •0000 I-Mobile Li |  | 4:23 PM         | ₹ 41% <b>■</b> |  |
|-------------------|--|-----------------|----------------|--|
| Back              |  | Height & Weight | Skip           |  |
|                   |  |                 |                |  |