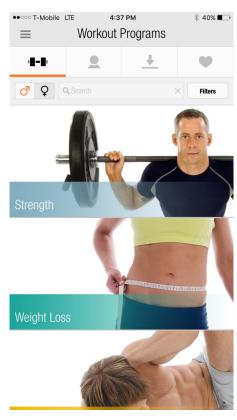

| 1986<br>1987 |  |

|                |      | 147lb   |
|----------------|------|---------|
| 3'             | 3"   | 148lb   |
| 4'             | 3.5" | 149lb   |
| 5'             | 4"   | 150lb   |
| 6'             | 4.5" | 151lb   |
| 7'             | 5"   | 152lb   |
| 8'             | 5.5" | 153lb   |
| • inches / lbs |      | cm / kg |



### **Quick Start Program Plans**









# **Download and Setup New App**













| 3'            | 3"   | 148lb   |
|---------------|------|---------|
| 3             | 3    | 14610   |
| 4'            | 3.5" | 149lb   |
| 5'            | 4"   | 150lb   |
| 6'            | 4.5" | 151lb   |
| 7'            | 5"   | 152lb   |
| 8'            | 5.5" | 153lb   |
| • inches / lb | os   | om / kg |



#### **Workout Options Available**





















# **Entering in Stats**



You haven't created any Body Stats yet.



Add Stat