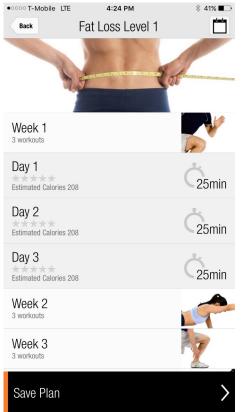

|  |                 |                |  |

| March          | 12       | 1982         |  |
|----------------|----------|--------------|--|
| April          | 13       | 1983         |  |
| May            | 14       | 1984         |  |
| June           | 15       | 1985         |  |
|                |          |              |  |
| July           | 16       | 1986         |  |
| July<br>August | 16<br>17 | 1986<br>1987 |  |

|                |      | 147lb   |
|----------------|------|---------|
| 3'             | 3"   | 148lb   |
| 4'             | 3.5" | 149lb   |
| 5'             | 4"   | 150lb   |
| 6'             | 4.5" | 151lb   |
| 7'             | 5"   | 152lb   |
| 8'             | 5.5" | 153lb   |
| • inches / lbs |      | cm / kg |



### **Quick Start Program Plans**









# **Download and Setup New App**













| 3'            | 3"   | 148lb   |
|---------------|------|---------|
| 3             | 3    | 14610   |
| 4'            | 3.5" | 149lb   |
| 5'            | 4"   | 150lb   |
| 6'            | 4.5" | 151lb   |
| 7'            | 5"   | 152lb   |
| 8'            | 5.5" | 153lb   |
| • inches / lb | os   | om / kg |



#### **Workout Options Available**





















# **Entering in Stats**



You haven't created any Body Stats yet.



Add Stat