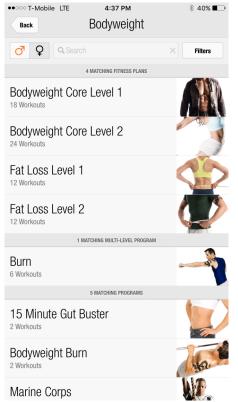

17 | 1986<br>1987 |  |

|                |      | 147lb   |
|----------------|------|---------|
| 3'             | 3"   | 148lb   |
| 4'             | 3.5" | 149lb   |
| 5'             | 4"   | 150lb   |
| 6'             | 4.5" | 151lb   |
| 7'             | 5"   | 152lb   |
| 8'             | 5.5" | 153lb   |
| • inches / lbs |      | cm / kg |



### **Quick Start Program Plans**









# **Download and Setup New App**













| 3'            | 3"   | 148lb   |
|---------------|------|---------|
| 3             | 3    | 14610   |
| 4'            | 3.5" | 149lb   |
| 5'            | 4"   | 150lb   |
| 6'            | 4.5" | 151lb   |
| 7'            | 5"   | 152lb   |
| 8'            | 5.5" | 153lb   |
| • inches / lb | os   | om / kg |



#### **Workout Options Available**





















# **Entering in Stats**



You haven't created any Body Stats yet.



Add Stat