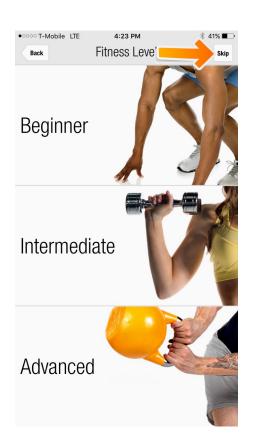

1986         |  |
| July<br>August | 16<br>17 | 1986<br>1987 |  |

|                |      | 147lb   |
|----------------|------|---------|
| 3'             | 3"   | 148lb   |
| 4'             | 3.5" | 149lb   |
| 5'             | 4"   | 150lb   |
| 6'             | 4.5" | 151lb   |
| 7'             | 5"   | 152lb   |
| 8'             | 5.5" | 153lb   |
| • inches / lbs |      | cm / kg |



### **Quick Start Program Plans**









# **Download and Setup New App**













| 3'            | 3"   | 148lb   |
|---------------|------|---------|
| 3             | 3    | 14610   |
| 4'            | 3.5" | 149lb   |
| 5'            | 4"   | 150lb   |
| 6'            | 4.5" | 151lb   |
| 7'            | 5"   | 152lb   |
| 8'            | 5.5" | 153lb   |
| • inches / lb | os   | om / kg |



#### **Workout Options Available**





















# **Entering in Stats**



You haven't created any Body Stats yet.



Add Stat