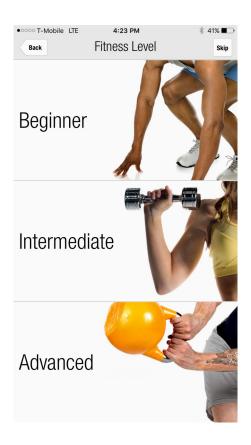

ght | Skip           |  |
|                   |  |                 |                |  |

| March          | 12       | 1982         |  |
|----------------|----------|--------------|--|
| April          | 13       | 1983         |  |
| May            | 14       | 1984         |  |
| June           | 15       | 1985         |  |
|                |          |              |  |
| July           | 16       | 1986         |  |
| July<br>August | 16<br>17 | 1986<br>1987 |  |

|                |      | 147lb   |
|----------------|------|---------|
| 3'             | 3"   | 148lb   |
| 4'             | 3.5" | 149lb   |
| 5'             | 4"   | 150lb   |
| 6'             | 4.5" | 151lb   |
| 7'             | 5"   | 152lb   |
| 8'             | 5.5" | 153lb   |
| • inches / lbs |      | cm / kg |



### **Quick Start Program Plans**









# **Download and Setup New App**













| 3'            | 3"   | 148lb   |
|---------------|------|---------|
| 3             | 3    | 14610   |
| 4'            | 3.5" | 149lb   |
| 5'            | 4"   | 150lb   |
| 6'            | 4.5" | 151lb   |
| 7'            | 5"   | 152lb   |
| 8'            | 5.5" | 153lb   |
| • inches / lb | os   | om / kg |



#### **Workout Options Available**





















# **Entering in Stats**



You haven't created any Body Stats yet.



Add Stat