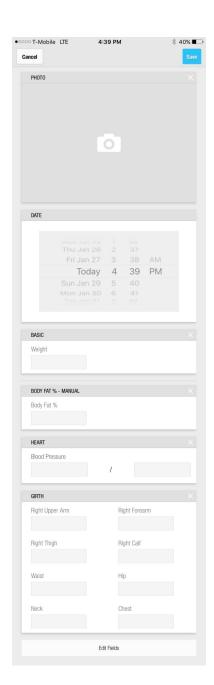

|
| 3'             | 3"   | 148lb   |
| 4'             | 3.5" | 149lb   |
| 5'             | 4"   | 150lb   |
| 6'             | 4.5" | 151lb   |
| 7'             | 5"   | 152lb   |
| 8'             | 5.5" | 153lb   |
| • inches / lbs |      | cm / kg |



### **Quick Start Program Plans**









# **Download and Setup New App**













| 3'            | 3"   | 148lb   |
|---------------|------|---------|
| 3             | 3    | 14610   |
| 4'            | 3.5" | 149lb   |
| 5'            | 4"   | 150lb   |
| 6'            | 4.5" | 151lb   |
| 7'            | 5"   | 152lb   |
| 8'            | 5.5" | 153lb   |
| • inches / lb | os   | om / kg |



#### **Workout Options Available**





















# **Entering in Stats**



You haven't created any Body Stats yet.



Add Stat