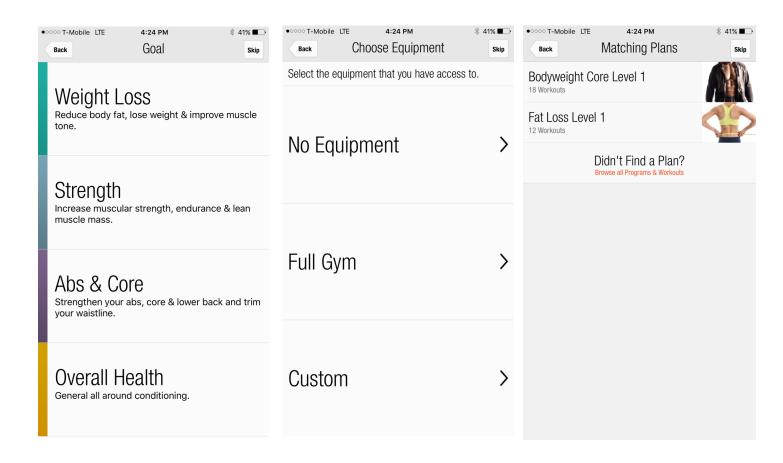

|  |                 |                |  |

| March          | 12       | 1982         |  |
|----------------|----------|--------------|--|
| April          | 13       | 1983         |  |
| May            | 14       | 1984         |  |
| June           | 15       | 1985         |  |
|                |          |              |  |
| July           | 16       | 1986         |  |
| July<br>August | 16<br>17 | 1986<br>1987 |  |

|                |      | 147lb   |
|----------------|------|---------|
| 3'             | 3"   | 148lb   |
| 4'             | 3.5" | 149lb   |
| 5'             | 4"   | 150lb   |
| 6'             | 4.5" | 151lb   |
| 7'             | 5"   | 152lb   |
| 8'             | 5.5" | 153lb   |
| • inches / lbs |      | cm / kg |



### **Quick Start Program Plans**









# **Download and Setup New App**













| 3'            | 3"   | 148lb   |
|---------------|------|---------|
| 3             | 3    | 14610   |
| 4'            | 3.5" | 149lb   |
| 5'            | 4"   | 150lb   |
| 6'            | 4.5" | 151lb   |
| 7'            | 5"   | 152lb   |
| 8'            | 5.5" | 153lb   |
| • inches / lb | os   | om / kg |



#### **Workout Options Available**





















# **Entering in Stats**



You haven't created any Body Stats yet.



Add Stat