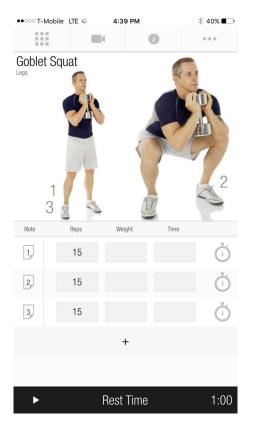

6<br>1987 |  |

|                |      | 147lb   |
|----------------|------|---------|
| 3'             | 3"   | 148lb   |
| 4'             | 3.5" | 149lb   |
| 5'             | 4"   | 150lb   |
| 6'             | 4.5" | 151lb   |
| 7'             | 5"   | 152lb   |
| 8'             | 5.5" | 153lb   |
| • inches / lbs |      | cm / kg |



### **Quick Start Program Plans**









# **Download and Setup New App**













| 3'            | 3"   | 148lb   |
|---------------|------|---------|
| 3             | 3    | 14610   |
| 4'            | 3.5" | 149lb   |
| 5'            | 4"   | 150lb   |
| 6'            | 4.5" | 151lb   |
| 7'            | 5"   | 152lb   |
| 8'            | 5.5" | 153lb   |
| • inches / lb | os   | om / kg |



#### **Workout Options Available**





















# **Entering in Stats**



You haven't created any Body Stats yet.



Add Stat