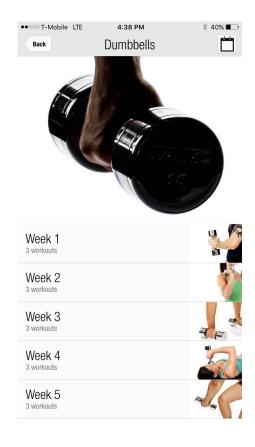

>1987 |  |

|                |      | 147lb   |
|----------------|------|---------|
| 3'             | 3"   | 148lb   |
| 4'             | 3.5" | 149lb   |
| 5'             | 4"   | 150lb   |
| 6'             | 4.5" | 151lb   |
| 7'             | 5"   | 152lb   |
| 8'             | 5.5" | 153lb   |
| • inches / lbs |      | cm / kg |



### **Quick Start Program Plans**









# **Download and Setup New App**













| 3'            | 3"   | 148lb   |
|---------------|------|---------|
| 3             | 3    | 14610   |
| 4'            | 3.5" | 149lb   |
| 5'            | 4"   | 150lb   |
| 6'            | 4.5" | 151lb   |
| 7'            | 5"   | 152lb   |
| 8'            | 5.5" | 153lb   |
| • inches / lb | os   | om / kg |



#### **Workout Options Available**





















# **Entering in Stats**



You haven't created any Body Stats yet.



Add Stat