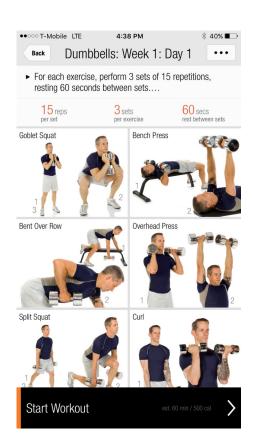

br>1987 |  |

|                |      | 147lb   |
|----------------|------|---------|
| 3'             | 3"   | 148lb   |
| 4'             | 3.5" | 149lb   |
| 5'             | 4"   | 150lb   |
| 6'             | 4.5" | 151lb   |
| 7'             | 5"   | 152lb   |
| 8'             | 5.5" | 153lb   |
| • inches / lbs |      | cm / kg |



### **Quick Start Program Plans**









# **Download and Setup New App**













| 3'            | 3"   | 148lb   |
|---------------|------|---------|
| 3             | 3    | 14610   |
| 4'            | 3.5" | 149lb   |
| 5'            | 4"   | 150lb   |
| 6'            | 4.5" | 151lb   |
| 7'            | 5"   | 152lb   |
| 8'            | 5.5" | 153lb   |
| • inches / lb | os   | om / kg |



#### **Workout Options Available**





















# **Entering in Stats**



You haven't created any Body Stats yet.



Add Stat