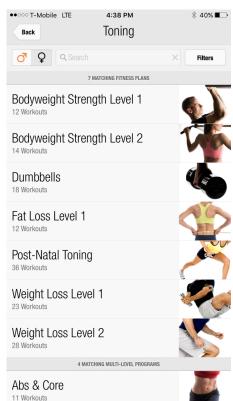

1986<br>1987 |  |

|                |      | 147lb   |
|----------------|------|---------|
| 3'             | 3"   | 148lb   |
| 4'             | 3.5" | 149lb   |
| 5'             | 4"   | 150lb   |
| 6'             | 4.5" | 151lb   |
| 7'             | 5"   | 152lb   |
| 8'             | 5.5" | 153lb   |
| • inches / lbs |      | cm / kg |



### **Quick Start Program Plans**









# **Download and Setup New App**













| 3'            | 3"   | 148lb   |
|---------------|------|---------|
| 3             | 3    | 14610   |
| 4'            | 3.5" | 149lb   |
| 5'            | 4"   | 150lb   |
| 6'            | 4.5" | 151lb   |
| 7'            | 5"   | 152lb   |
| 8'            | 5.5" | 153lb   |
| • inches / lb | os   | om / kg |



#### **Workout Options Available**





















# **Entering in Stats**



You haven't created any Body Stats yet.



Add Stat