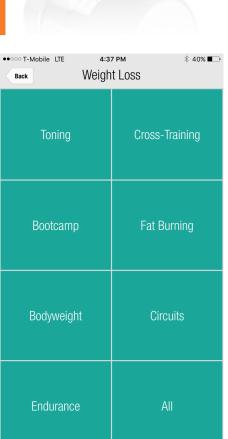

<br>17 | 1986<br>1987 |  |

|                |      | 147lb   |
|----------------|------|---------|
| 3'             | 3"   | 148lb   |
| 4'             | 3.5" | 149lb   |
| 5'             | 4"   | 150lb   |
| 6'             | 4.5" | 151lb   |
| 7'             | 5"   | 152lb   |
| 8'             | 5.5" | 153lb   |
| • inches / lbs |      | cm / kg |



### **Quick Start Program Plans**









# **Download and Setup New App**













| 3'            | 3"   | 148lb   |
|---------------|------|---------|
| 3             | 3    | 14610   |
| 4'            | 3.5" | 149lb   |
| 5'            | 4"   | 150lb   |
| 6'            | 4.5" | 151lb   |
| 7'            | 5"   | 152lb   |
| 8'            | 5.5" | 153lb   |
| • inches / lb | os   | om / kg |



#### **Workout Options Available**





















# **Entering in Stats**



You haven't created any Body Stats yet.



Add Stat