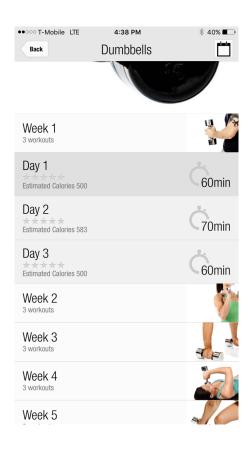

986<br>1987 |  |

|                |      | 147lb   |
|----------------|------|---------|
| 3'             | 3"   | 148lb   |
| 4'             | 3.5" | 149lb   |
| 5'             | 4"   | 150lb   |
| 6'             | 4.5" | 151lb   |
| 7'             | 5"   | 152lb   |
| 8'             | 5.5" | 153lb   |
| • inches / lbs |      | cm / kg |



### **Quick Start Program Plans**









# **Download and Setup New App**













| 3'            | 3"   | 148lb   |
|---------------|------|---------|
| 3             | 3    | 14610   |
| 4'            | 3.5" | 149lb   |
| 5'            | 4"   | 150lb   |
| 6'            | 4.5" | 151lb   |
| 7'            | 5"   | 152lb   |
| 8'            | 5.5" | 153lb   |
| • inches / lb | os   | om / kg |



#### **Workout Options Available**





















# **Entering in Stats**



You haven't created any Body Stats yet.



Add Stat