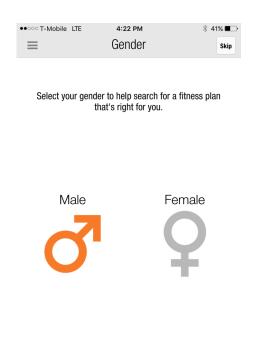

### **Initial Setup for iPhone**

#### **Activate Your My Path Wellness Access**

Today at 4:05 PM

#### Hi team@mypathwellness.com,

Here is your link to get access to My Path Wellness Fitness Builder. Put in your email address that you provided and enter a password twice, then activate your account. Let us know if you have any questions on how to get things set up.

Also we will be sending you an email explaining how to use your new program. Thanks for signing up and email us with any of your questions.

You have been granted unlimited access to My Path Wellness. To verify and activate your access, please visit the following link:

Activate your account



Thanks,

My Path Wellness









# **Download and Setup New App**









| •0000 I-Mobile Li |  | 4:23 PM         | ₹ 41% <b>■</b> |  |
|-------------------|--|-----------------|----------------|--|
| Back              |  | Height & Weight | Skip           |  |
|                   |  |                 |                |  |

| March          | 12       | 1982         |  |
|----------------|----------|--------------|--|
| April          | 13       | 1983         |  |
| May            | 14       | 1984         |  |
| June           | 15       | 1985         |  |
|                |          |              |  |
| July           | 16       | 1986         |  |
| July<br>August | 16<br>17 | 1986<br>1987 |  |

|                |      | 147lb   |
|----------------|------|---------|
| 3'             | 3"   | 148lb   |
| 4'             | 3.5" | 149lb   |
| 5'