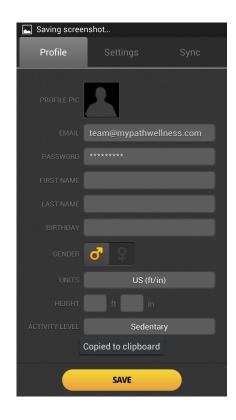

### Hi team@mypathwellness.com,

Here is your link to get access to My Path Wellness Fitness Builder. Put in your email address that you provided and enter a password twice, then activate your account. Let us know if you have any questions on how to get things set up.