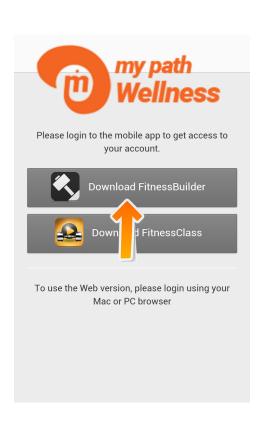

## **Initial Setup for Android**

### Hi team@mypathwellness.com,

Here is your link to get access to My Path Wellness Fitness Builder. Put in your email address that you provided and enter a password twice, then activate your account. Let us know if you have any questions on how to get things set up.

Also we will be sending you an email explaining how to use your new program. Thanks for signing up and email us with any of your questions.

### **▼** Hide quoted text

You have been granted unlimited access to My Path Wellness. To verify and activate your access, please visit the following link:

Activate your account

Thanks.

My Path Wellness









With 1,000+ workouts & 5,600+ images & videos -it's the ultimate training app.

READ MORE

## **Setup Fitness Builder**











### **Setup New Program**













# **Tracking your Stats**