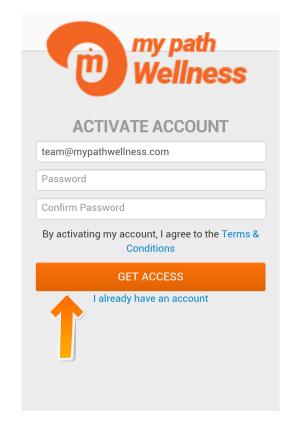

### Hi team@mypathwellness.com,

Here is your link to get access to My Path Wellness Fitness Builder. Put in your email address that you provided and enter a password twice, then activate your account. Let us know if you have any questions on how to get things set up.

### **▼** Hide quoted text

You have been granted unlimited access to My Path Wellness. To verify and activate your access, please visit the following link:

Activate your account

Thanks.

My Path Wellness

With 1,000+ workouts & 5,600+ images & videos -it's the ultimate training app.