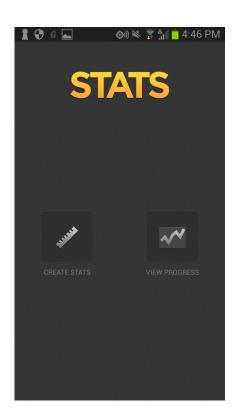

ss.com,

Here is your link to get access to My Path Wellness Fitness Builder. Put in your email address that you provided and enter a password twice, then activate your account. Let us know if you have any questions on how to get things set up.

Also we will be sending you an email explaining how to use your new program. Thanks for signing up and email us with any of your questions.

### **▼** Hide quoted text

You have been granted unlimited access to My Path Wellness. To verify and activate your access, please visit the following link:

Activate your account

Thanks.

My Path Wellness









With 1,000+ workouts & 5,600+ images & videos -it's the ultimate training app.

READ MORE

## **Setup Fitness Builder**











### **Setup New Program**













# **Tracking your Stats**